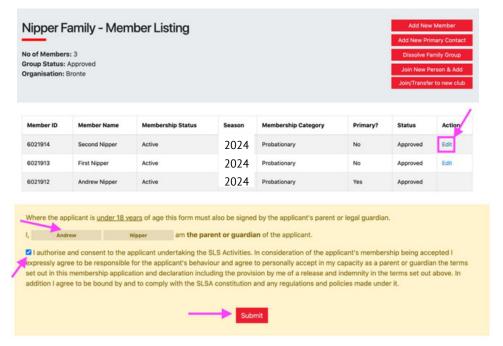

12. Enter your credit card details

13. Tick the three declaration checkboxes. We recommend that you view the membership terms and conditions by clicking on the 'declaration' link (particularly take note of clause 8 – Use of image).

14. Type in the name of the parent/guardian. Click 'Next'.

8. Tick the 3 declaration checkboxes.

We recommend reading the declaration (especially **Clause 8: Use of Image**).

### SLSA Membership application and declaration

I have read, understood, acknowledge and agree to the declaration including the warning, exclusion of liability, release and indermnity. I acknowledge that if ny application for membership is successful I will be entitled to all benefits, advantages, privileges and services of SLSA membership.

I, Andrew

Nipper

am the parent or guardian of the applicant.

I authorise and consent to the applicant undertaking the SLS Activities. In consideration of the applicant's membership being accepted I expressly agree to be responsible for the applicant's behaviour and agree to personally accept in my capacity as a parent or guardian the terms set out in this membership application and declaration including the provision by me of a release and indemnity in the terms set out above. In addition I agree to be bound by and to comply with the SLSA constitution and any regulations and policies made under it.

I have read, understand, acknowledge and agree to the declaration and application and conditions of membership. I warrant that all information provided is correct.

9. Click **Next** to make payment and complete registration.