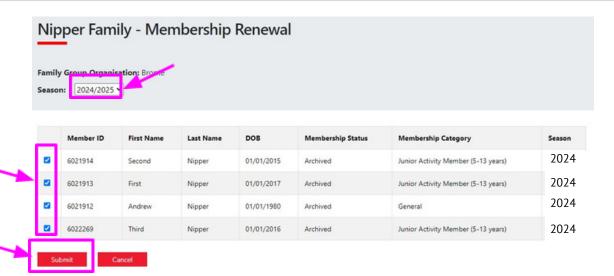

- 6. Check that the Season field shows the correct renewal season. Use the drop-down box to select the upcoming season 2025/2026.
- 7. Tick the checkbox next to each family member that you wish to renew membership for.

  Note/ If you would like to join a new member and add them to your Family Group, refer to the instructions below.
- Click 'SUBMIT'

- 9. Select the relevant Renewal Fee(s) from the options available for each family member and click 'Next'.
  - For your first nipper, select '\$170.00 Junior Activity Member (5-13 years) Nipper renewal (1st Nipper)'
  - For your second nipper, select '\$140.00 Junior Activity Member (5-13 years) Nipper renewal (2nd Nipper)'
  - For your third nipper, select '\$100.00 Junior Activity Member (5-13 years) Nipper renewal (3rd Nipper)'
  - For any subsequent nippers, select '\$0.00 Junior Activity Member (5-13 years) Nipper renewal (4th or more Nipper)'

Note/ Cadets and Active (15-18 yrs) are not included in the pricing above – e.g. if you have 2 children consisting of a Cadet and a Nipper, you should select '\$160.00 – Junior Activity Member (5-13 years) – Nipper renewal (1st Nipper) for your child that is still in Nippers and '\$100.00 – Cadet Member (13-15 years) – Renewal fee (with SRC)' for your Cadet.