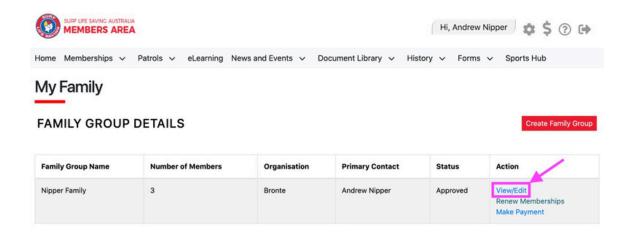

### 1. Click Renew

Or if you don't see a RENEW link, click on the 'Memberships' Menu tab and select: 'Family'.

2. Click on the 'View/Edit' link to view the members of your Family Group

3. Check the details (e.g. email, mobile number, address) of each member to ensure they are up to date by clicking 'Edit' for each member.

- If the details are correct, click your browser 'Back' button.
- If the details need to be updated, make the required amendments, complete the declaration and click 'Submit'
- Click 'Return to Family Group member listing page'
- 4. Once all details are up to date, return to the 'Family Group Details' page by clicking on the 'Memberships' menu tab and select: 'Family' (as shown above).
- 5 Click on the 'Renew Membership' link for your family group.