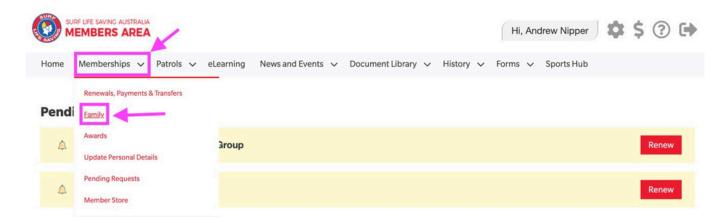

### 1. Click Renew

Or if you don't see a RENEW link, click on the 'Memberships' Menu tab and select: 'Family'.

2. Click on the 'View/Edit' link to view the members of your Family Group

3. Check the details (e.g. email, mobile number, address) of each member to ensure they are up to date by clicking 'Edit' for each member.

- If the details are correct, click your browser 'Back' button.
- If the details need to be updated, make the required amendments, complete the declaration and click 'Submit'
- Click 'Return to Family Group member listing page'
- 4. Once all details are up to date, return to the 'Family Group Details' page by clicking on the 'Memberships' menu tab and select: 'Family' (as shown above).
- 5 Click on the 'Renew Membership' link for your family group.