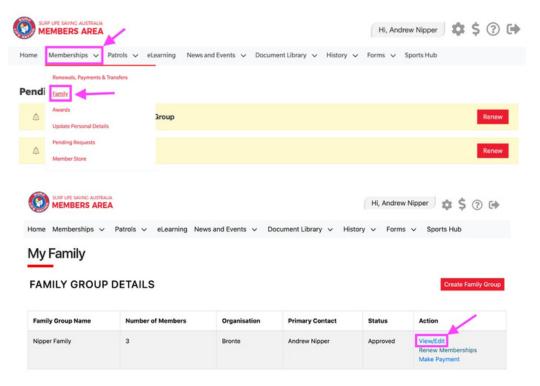

### **RENEW FAMILY MEMBERSHIP**

Once you have logged into the Members Area, the system home page will provide a 'Renew membership for a Family Group' link.

### 1. Click Renew

Or if you don't see a RENEW link, click on the 'Memberships' Menu tab and select: 'Family'.

2. Click on the 'View/Edit' link to view the members of your Family Group

3. Check the details (e.g. email, mobile number, address) of each member to ensure they are up to date by clicking 'Edit' for each member.

- If the details are correct, click your browser 'Back' button.
- If the details need to be updated, make the required amendments, complete the declaration and click 'Submit'
- Click 'Return to Family Group member listing page'
- 4. Once all details are up to date, return to the 'Family Group Details' page by clicking on the 'Memberships' menu tab and select: 'Family' (as shown above).
- 5 Click on the 'Renew Membership' link for your family group.