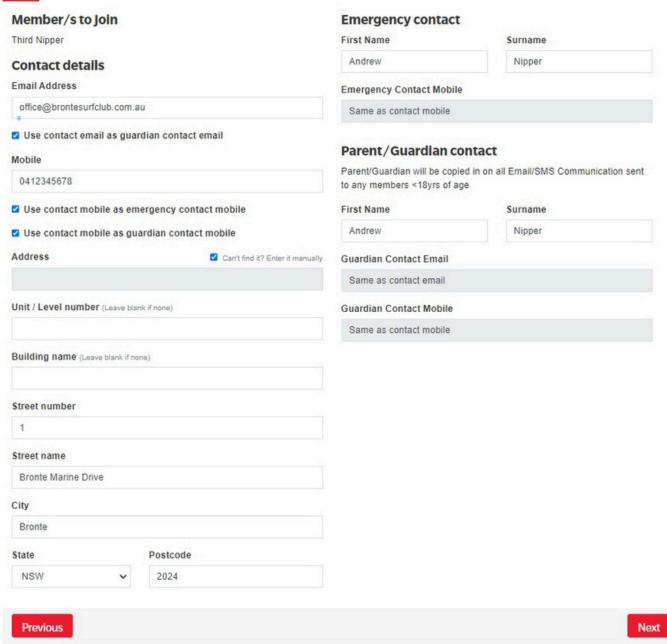

- 4. Check & update contact information, address, and emergency contact
  - > Click Next

- 5. **Select** the correct membership fee from the dropdown
  - > Click Next

Please select your desired Joining Fee(s) from the options available below: