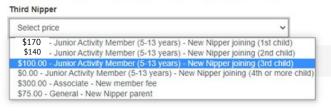

- 4. Check & update contact information, address, and emergency contact
  - > Click Next

- 5. **Select** the correct membership fee from the dropdown
  - > Click Next

Please select your desired Joining Fee(s) from the options available below: