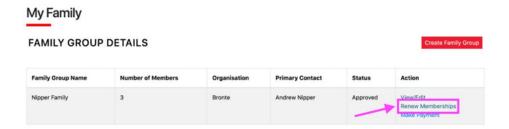

### **RENEW FAMILY MEMBERSHIP**

Once you have logged into the Members Area, the system home page will provide a 'Renew membership for a Family Group' link.

### 1. Click Renew

Or if you don't see a RENEW link, click on the 'Memberships' Menu tab and select: 'Family'.

2. Click on the 'View/Edit' link to view the members of your Family Group

3. Check the details (e.g. email, mobile number, address) of each member to ensure they are up to date by clicking 'Edit' for each member.

- If the details are correct, click your browser 'Back' button.
- If the details need to be updated, make the required amendments, complete the declaration and click 'Submit'
- Click 'Return to Family Group member listing page'
- 4. Once all details are up to date, return to the 'Family Group Details' page by clicking on the 'Memberships' menu tab and select: 'Family' (as shown above).
- 5 Click on the 'Renew Membership' link for your family group.