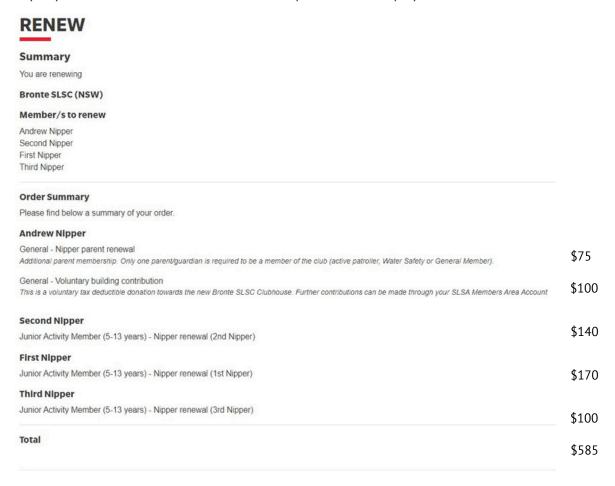

# Please select your desired Renewal Fee(s) from the options available below: Andrew Nipper \$75.00 - General - Nipper parent renewal Additional parent membership. Only one parent/guardian is required to be a member of the club (active patroller, Water Safety or General Member). Second Nipper \$140 - Junior Activity Member (5-13 years) - Nipper renewal (2nd Nip First Nipper \$170 - Junior Activity Member (5-13 years) - Nipper renewal (1st Nip) Third Nipper \$100.00 - Junior Activity Member (5-13 years) - Nipper renewal (3rd Nip Next

### **Addon Fees**

Andrew Nipper Second Nipper

\$100 - General - Voluntary building contribution

No addon fee options are available for this member.

This is a voluntary tax deductible donation towards the new Bronte SLSC Clubhouse. Further contributions can be made through your SLSA Members Area Account

First Nipper Third Nipper

No addon fee options are available for this member. No addon fee options are available for this member.

Previous

11. A summary of your renewal and associated membership fees will be displayed