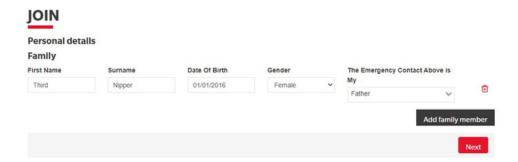

### **ADD A NEW FAMILY MEMBER**

Only for brand-new member who have **never** joined a surf club before.

1. Go to Membership > Family > View/Edit

2. Click Join New Person & Add

- 3. Enter the new member's personal details
  - > Click Next