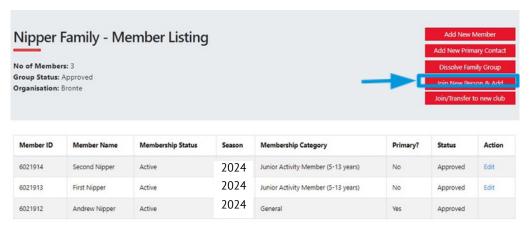

### **ADD A NEW FAMILY MEMBER**

Only for brand-new member who have **never** joined a surf club before.

1. Go to Membership > Family > View/Edit

2. Click Join New Person & Add

- 3. Enter the new member's personal details
  - > Click Next