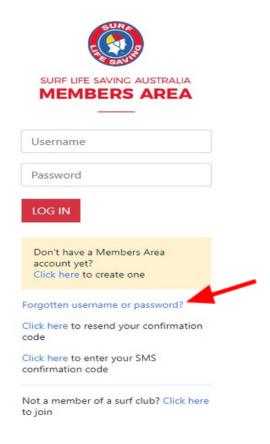

## Log in to the Members Area

Go to: https://members.sls.com.au

- Forgotten your login? Click "Forgotten username or password"
- You can reset via email or SMS details must match those in Surfguard.
- Not sure what's in the system? Email membership@brontesurfclub.com.au