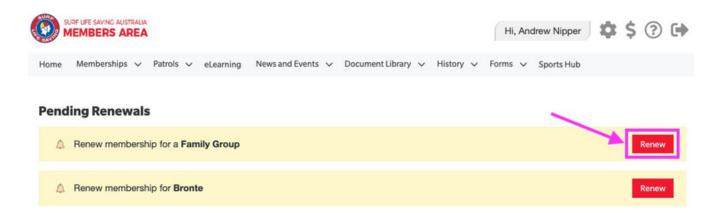

### **RENEW FAMILY MEMBERSHIP**

Once you have logged into the Members Area, the system home page will provide a 'Renew membership for a Family Group' link.

### 1. Click Renew

Or if you don't see a RENEW link, click on the 'Memberships' Menu tab and select: 'Family'.

2. Click on the 'View/Edit' link to view the members of your Family Group

3. Check the details (e.g. email, mobile number, address) of each member to ensure they are up to date by clicking 'Edit' for each member.