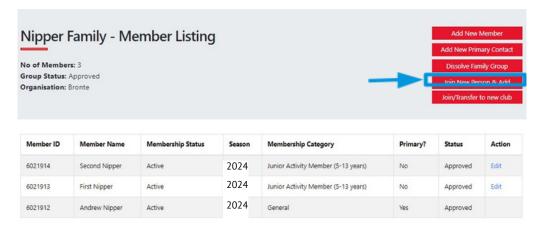

1. Click on the "Membership" tab and select "Family".

2. Click on the "View/Edit" next to your Family Group

3. Click on the red "Join New Person & Add" button

- 4. Fill in the new member's personal details
  - > Click Next