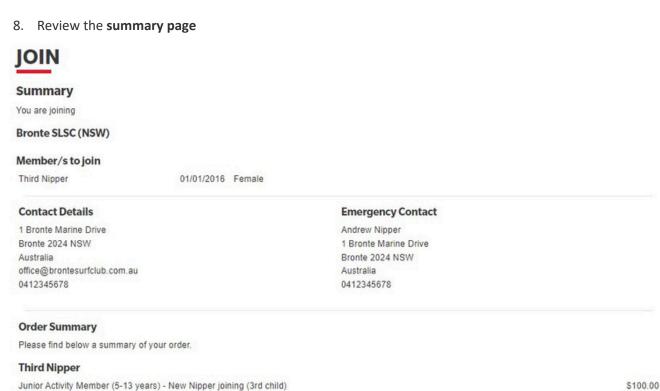

#### > Click Next

\$100.00

- 6. Select the correct Membership Category & Fee from the dropdown
  - > Click Next

Please select your desired Joining Fee(s) from the options available below:

- 7. Choose any Add-ons (eg. building donation etc)
  - > Note: No Add-ons for Nipper members
  - > Click Next