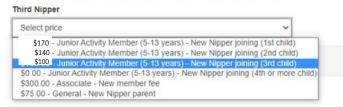

#### > Click Next

\$100.00

- 6. Select the correct Membership Category & Fee from the dropdown
  - > Click Next

Please select your desired Joining Fee(s) from the options available below:

- 7. Choose any Add-ons (eg. building donation etc)
  - > Note: No Add-ons for Nipper members
  - > Click Next