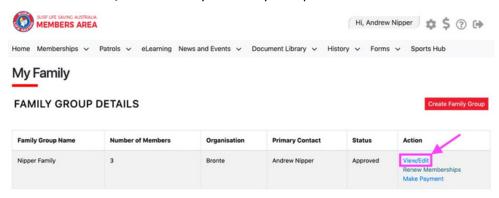

1. Click on the "Membership" tab and select "Family".

2. Click on the "View/Edit" next to your Family Group

3. Click on the red "Join New Person & Add" button

- 4. Fill in the new member's personal details
  - > Click Next