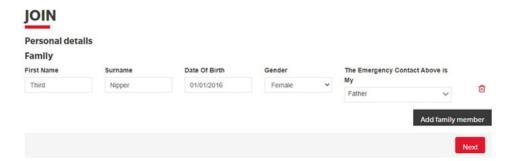

1. Click on the "Membership" tab and select "Family".

2. Click on the "View/Edit" next to your Family Group

3. Click on the red "Join New Person & Add" button

- 4. Fill in the new member's personal details
  - > Click Next