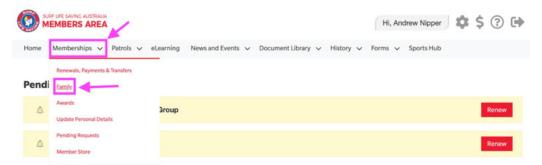

1. Click on the "Membership" tab and select "Family".

2. Click on the "View/Edit" next to your Family Group

3. Click on the red "Join New Person & Add" button

- 4. Fill in the new member's personal details
  - > Click Next