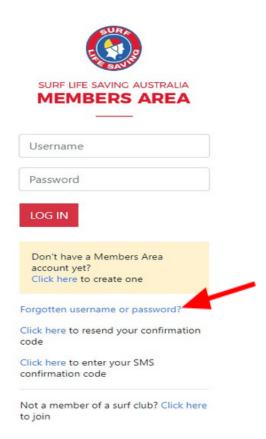

# Log in to the SLSA Members Area

- Go to https://members.sls.com.au
- Enter your username and password
- If you have forgotten your login:
  - o Click the "Forgotten username or password?" link
  - o Reset via your email or mobile (must match what's in the SurfGuard system)
  - o If unsure, please contact the office to check your records.