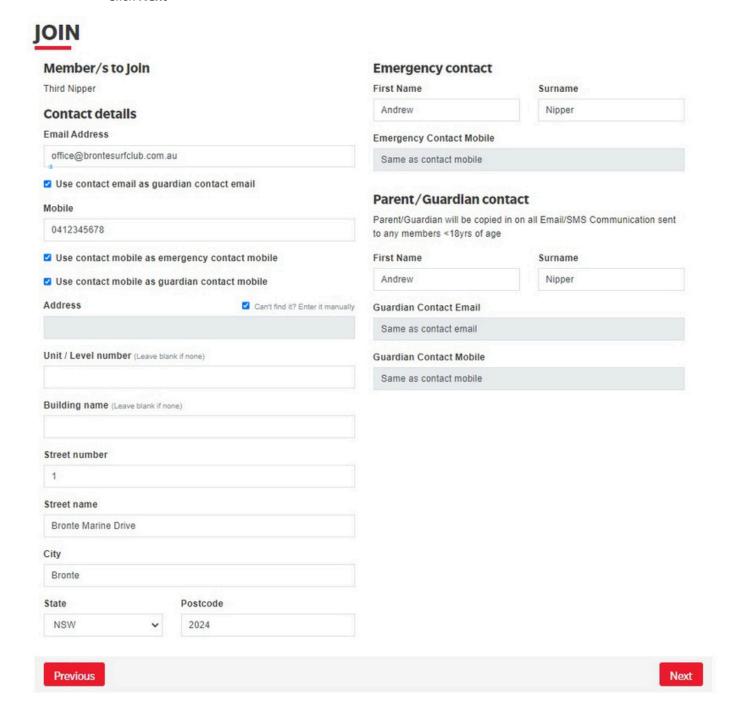

1. Click on the "Membership" tab and select "Family".

2. Click on the "View/Edit" next to your Family Group

3. Click on the red "Join New Person & Add" button

- 4. Fill in the new member's personal details
  - > Click Next

#### > Click Next

\$100.00

- 6. Select the correct Membership Category & Fee from the dropdown
  - > Click Next

Please select your desired Joining Fee(s) from the options available below:

- 7. Choose any Add-ons (eg. building donation etc)
  - > Note: No Add-ons for Nipper members
  - > Click Next